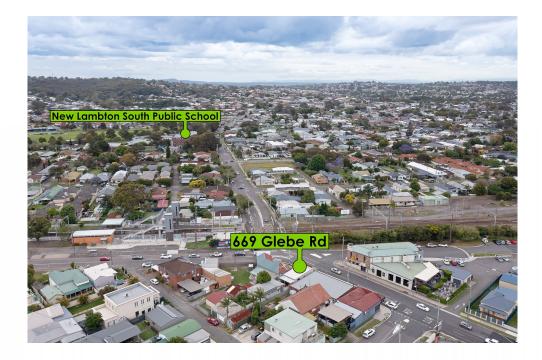

## 669 Glebe Road, Adamstown

2 Free Standing Residential Units Plus 2 Car Garage

This property is centrally located across from Adamstown Railway Station

Existing development comprises 2 freestanding residential units, each with a 1 car garage accessed from a rear lane Potential development for the site includes Residential/Commercial Development to satisfy B1 Zoning requirements & STCA