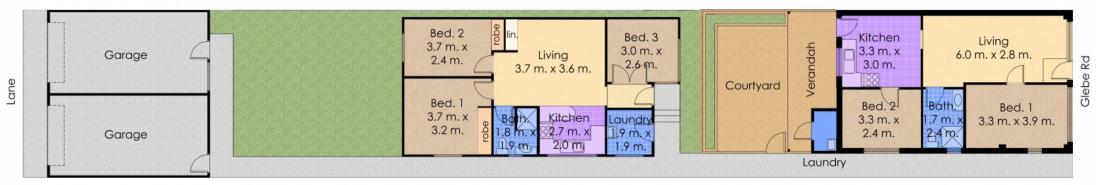

r Garage

This property is centrally located across from Adamstown Railway Station

Existing development comprises 2 freestanding residential units, each with a 1 car garage accessed from a rear lane Potential development for the site includes Residential/Commercial Development to satisfy B1 Zoning requirements & STCA

Lot A DP 400187 Newcastle B1 Neighbourhood Centre 14 metres Approx: 334.3 m2 Approx 7.6 metres \$2,005.58 pa

The above information has been gathered from sources that we consider reliable, however we cannot guarantee it's accuracy and act as a messenger only in passing on the details. Interested persons should rely on their own enquiries.

John Trzecinski

mob: 0418 685 955 john@dotcompropertysales.com



Office ph: 1300 657 650 61-63 Parry St, Newcastle West NSW 2302







## Floor Plan Total Approx Internal Floor Area: 200 sqm