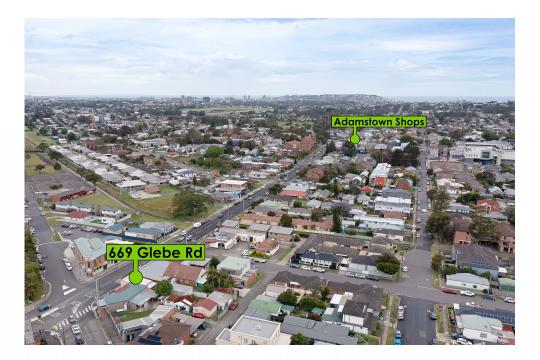

## 669 Glebe Road, Adamstown

2 Free Standing Residential Units Plus 2 Car Garage

This property is centrally located across from Adamstown Railway Station

Existing development comprises 2 freestanding residential units, each with a 1 car garage accessed from a rear lane Potential development for the site includes Residential/Commercial Development to satisfy B1 Zoning requirements & STCA