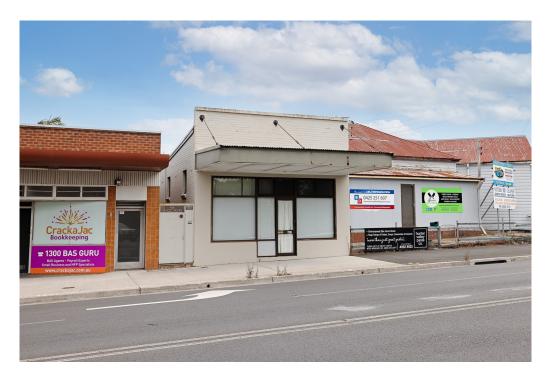

## 669 Glebe Road, Adamstown

2 Free Standing Residential Units Plus 2 Car Garage

This property is centrally located across from Adamstown Railway Station

Existing development comprises 2 freestanding residential units, each with a 1 car garage accessed from a rear lane Potential development for the site includes Residential/Commercial Development to satisfy B1 Zoning requirements & STCA

Lot A DP 400187 Newcastle B1 Neighbourhood Centre 14 metres Approx: 334.3 m2 Approx 7.6 metres \$2,005.58 pa

The above information has been gathered from sources that we consider reliable, however we cannot guarantee it's accuracy and act as a messenger only in passing on the details. Interested persons should rely on their own enquiries.