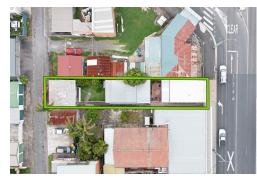

## 669 Glebe Road, Adamstown

2 Free Standing Residential Units Plus 2 Car Garage

This property is centrally located across from Adamstown Railway Station

Existing development comprises 2 freestanding residential units, each with a 1 car garage accessed from a rear lane Potential development for the site includes Residential/Commercial Development to satisfy B1 Zoning requirements & STCA

Lot A DP 400187 Newcastle B1 Neighbourhood Centre 14 metres Approx: 334.3 m2 Approx 7.6 metres \$2,005.58 pa

The above information has been gathered from sources that we consider reliable, however we cannot guarantee it's accuracy and act as a messenger only in passing on the details. Interested persons should rely on their own enquiries.